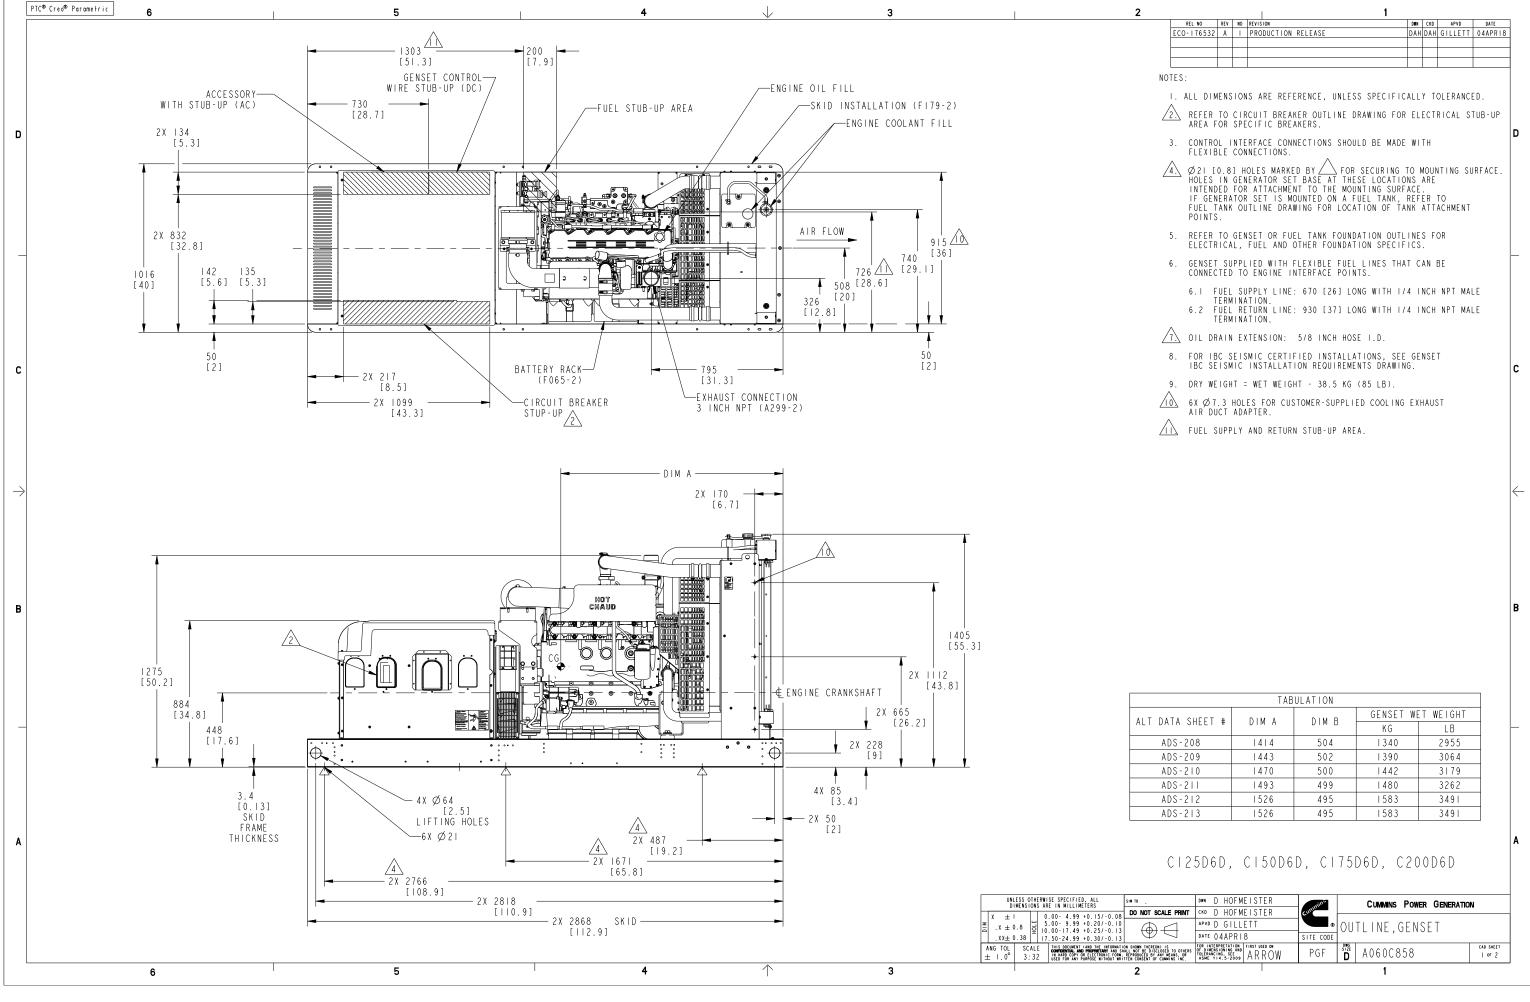

## Part A060C858 A

| I   | Description | Legacy Name | External Regulations          | Application Status | Release Phase Code | Security Classification | Alternates |
|-----|-------------|-------------|-------------------------------|--------------------|--------------------|-------------------------|------------|
| OUT | LINE,GENSET | A060C858    | No External Regulations Apply | Production Only    | Production         | Confidential            |            |