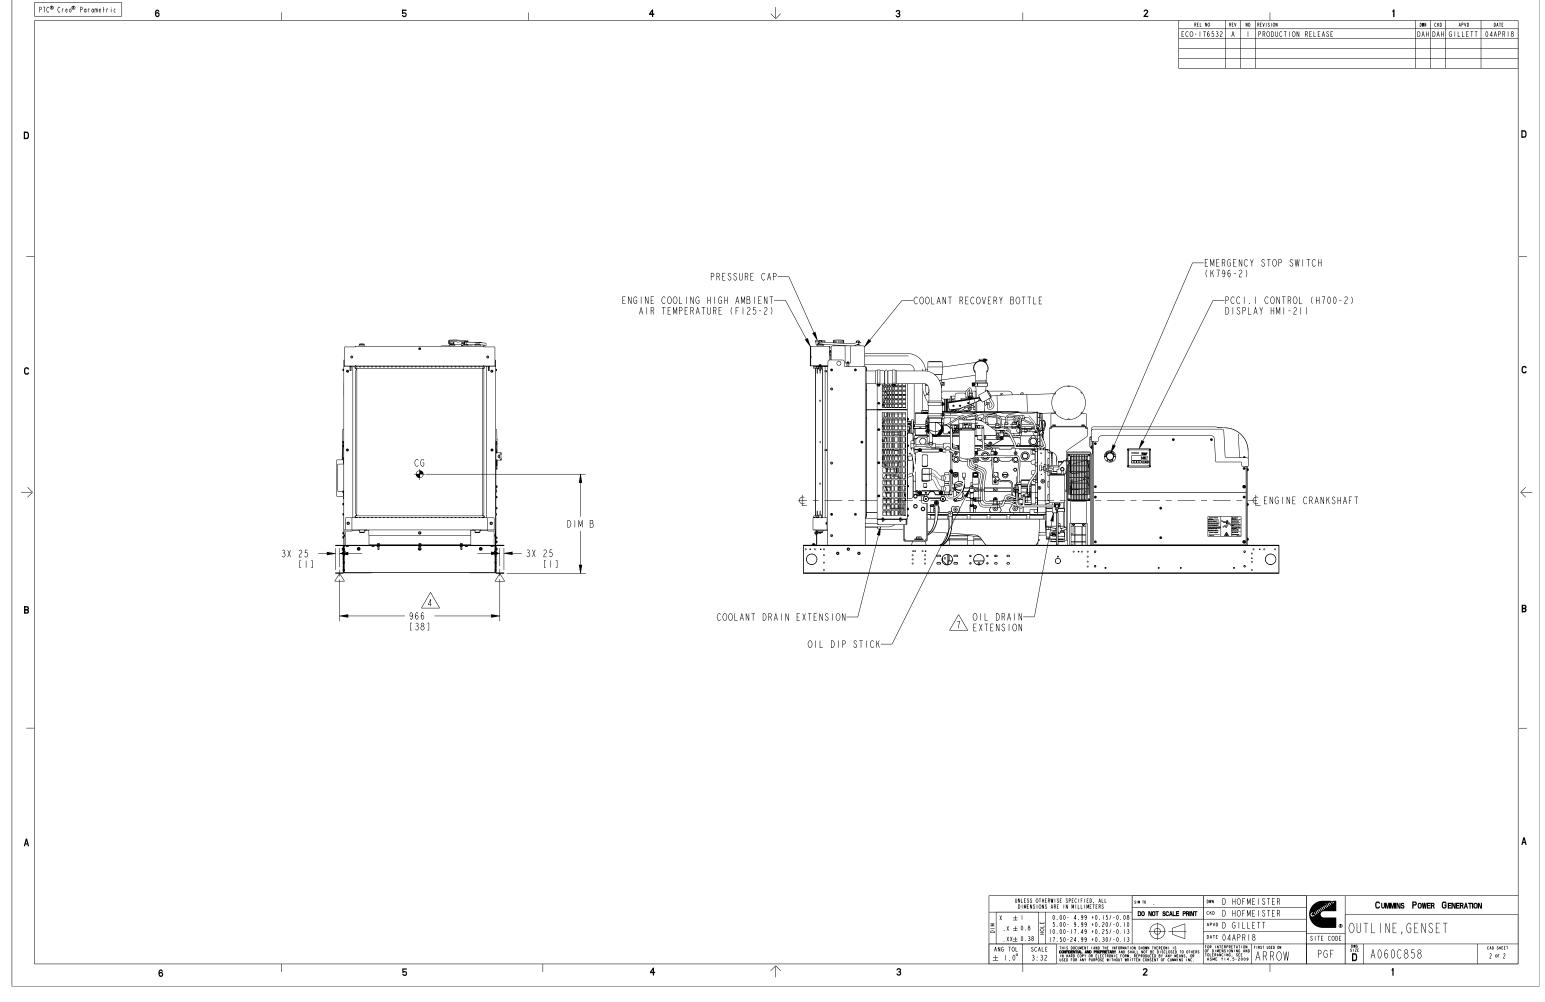

## Part A060C858 A

| I   | Description | Legacy Name | External Regulations          | Application Status | Release Phase Code | Security Classification | Alternates |
|-----|-------------|-------------|-------------------------------|--------------------|--------------------|-------------------------|------------|
| OUT | LINE,GENSET | A060C858    | No External Regulations Apply | Production Only    | Production         | Confidential            |            |